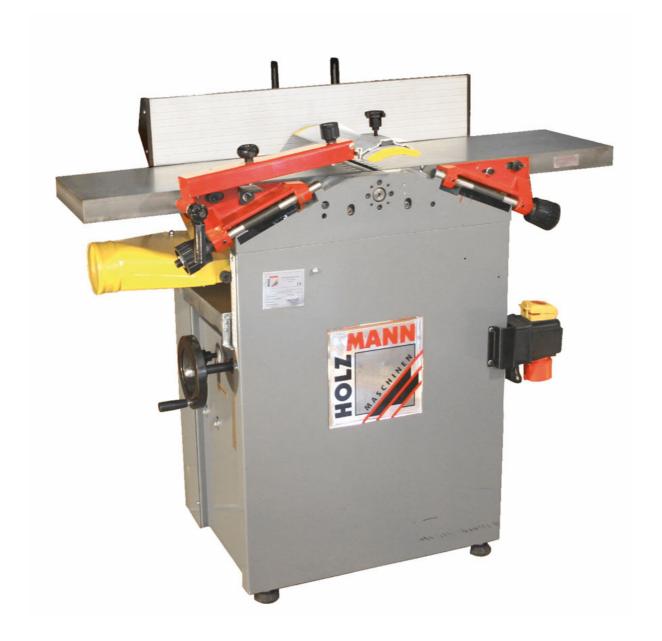

## Combinated planer HOLZMANN HOB 260 N

## **Characteristics:**

- adjustable aluminium planer fence (90°-45°)
- collateral pivoting grey cast iron tables
- massive base ensures high stability
- feeding function ON-OFF switch able
- comfortable switch-plug combination

Tel +39 0473 44 63 44 e-mail: mischi@dnet.it www.mischi.it

- sheet metal hood for thicknessing operation pivoting
- dust collector plug diameter: 100mm
- well bedded in- and out feeding rod for perfect contact pressure
- easy adjustable thicknessing table height with hand wheel
- precise thicknessing table guidance through double guide
- precise table adjustment through hand wheel and scale

included in delivery: resharpenable planer knives(3pcs), suction hood, fence available accessories: spare knives, moving device, dust collector, magnetic planer knife gauge, easy glide paste