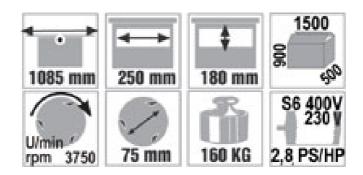

:**

- adjustable aluminium planer fence (90°-45°)
- collateral pivoting grey cast iron tables
- massive base ensures high stability
- feeding function ON-OFF switch able
- comfortable switch-plug combination



Tel +39 0473 44 63 44 e-mail: mischi@dnet.it www.mischi.it

- sheet metal hood for thicknessing operation pivoting
- dust collector plug diameter: 100mm
- well bedded in- and out feeding rod for perfect contact pressure
- easy adjustable thicknessing table height with hand wheel
- precise thicknessing table guidance through double guide
- precise table adjustment through hand wheel and scale

included in delivery: resharpenable planer knives(3pcs), suction hood, fence available accessories: spare knives, moving device, dust collector, magnetic planer knife gauge, easy glide paste